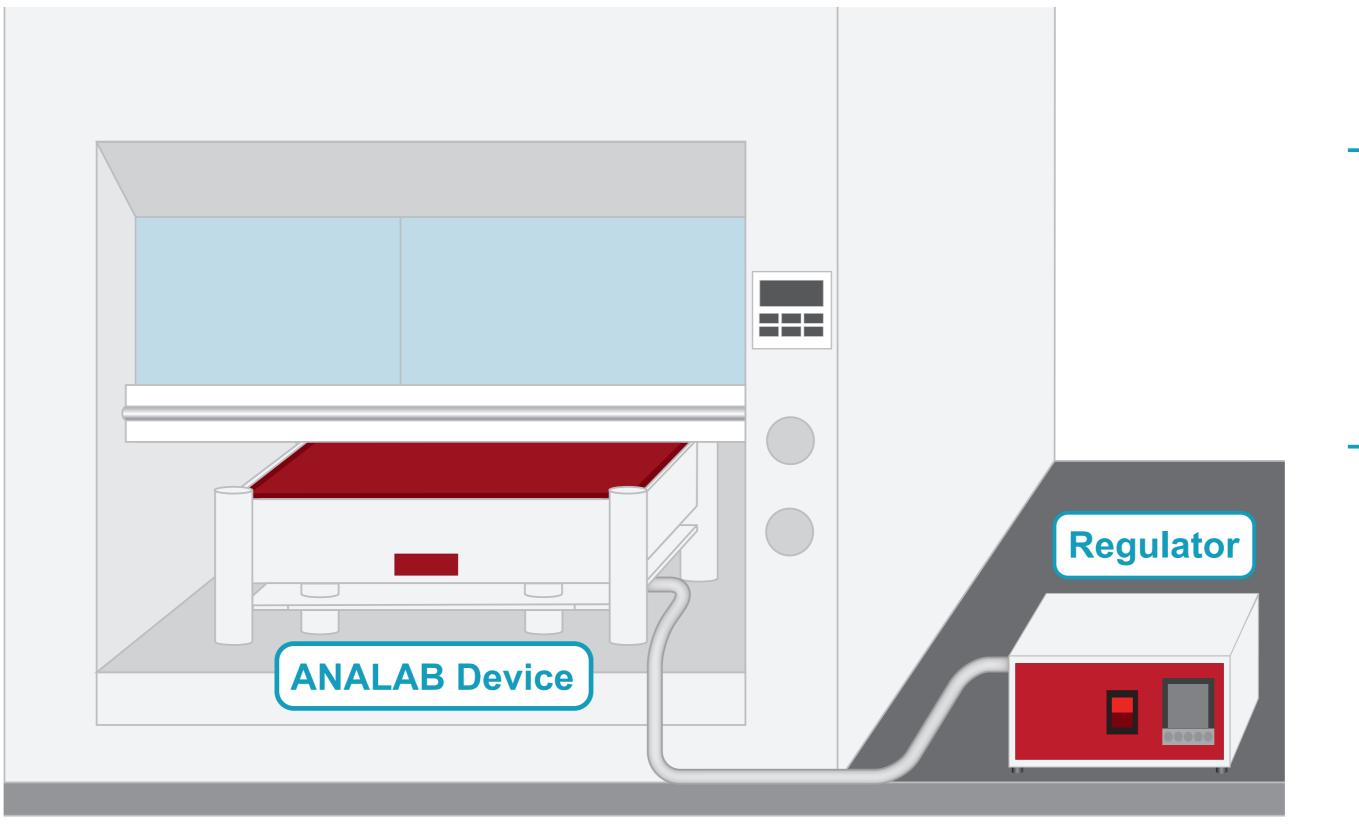

## **External Location**

- 1.7 m (5.5') PTFE-shielded control cable
- Allows regulator to be located outside hood to eliminate corrosion
- 110V or 208-240V supply

## Single Controller Regulator

- Provides heating control for one ANALAB device
- Temperature readout from device

## **Dual Controller Regulator**

- Provides heating control for one ANALAB device
- Temperature readout from device
- Temperature readout from external probe or control from external probe